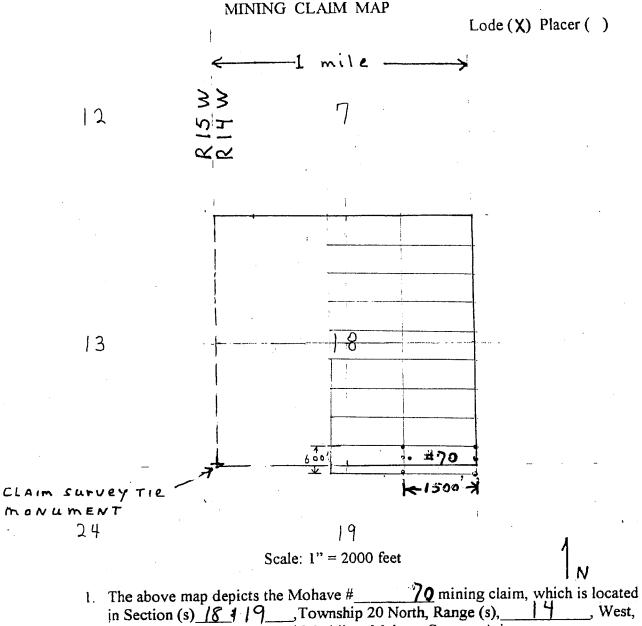

|          |



- Gila and Salt River Base and Meridian, Mohave County, Arizona.
- 2. The type of corner and location monuments used are as follows: 2" x 2" x 4 ft wooden posts.
- 3. The bearings and distances in degrees and feet between claim corners are as depicted on the map.

7

AMC 452196

After recording return to:

Pershing Resources 200 S. Virginia St., 8th Floor Reno, Nevada 89501 FEE# 2018029284

OFFICIAL RECORDS OF MOHAVE COUNTY KRISTI BLAIR, COUNTY RECORDER

06/11/2018 04:16 PM Fee: \$10.00

|                            |                                  |                | -13                     |              | 1  |
|----------------------------|----------------------------------|----------------|-------------------------|--------------|----|
| LOCATION NOTICE            | for LODE MINING