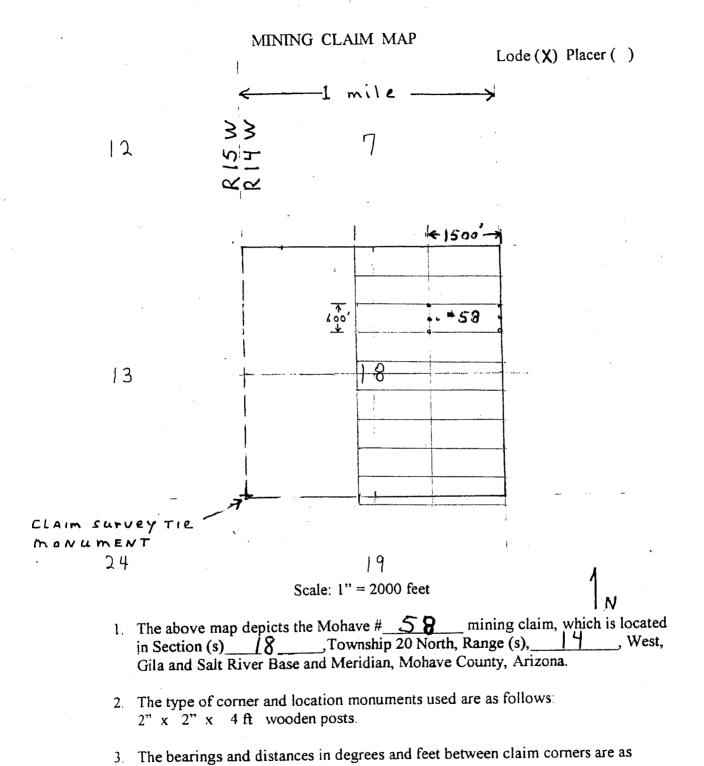

3 The bearings and distances in degrees and feet between claim corners are as depicted on the map.

Pershing Resources 200 S. Virginia St., 8th Floor Reno, Nevada 89501

OFFICIAL RECORDS OF MOHAVE COUNTY KRISTI BLAIR, COUNTY RECORDER

depicted on the map.

Pershing Resources 200 S. Virginia St., 8th Floor Reno, Nevada 89501

OFFICIAL RECORDS OF MOHAVE COUNTY KRISTI BLAIR, COUNTY RECORDER

06/11/2018 04:16 PM Fee: \$10.00

|                            |                                                               |                        | 0             |          | CO    |
|----------------------------|---------------------------------------------------------------|------------------------|---------------|----------|-------|
| LOCATION NOTICE f          | or LODE MINING CLAIM                                          |                        | 0             | 00       | 7.5   |
| Notice Is Hereby Given     | that the Mohave # 58                                          | BLM                    | 2             | AUG      | 51    |
| lode mining claim has b    | een located by Nick Barr                                      | date<br>stamp          | ×             | 5        | 3     |
| whose current mailing a    | ddress is; 5441 E Mining                                      | Stamp                  | ARI           | ס        | 7     |
| Apache Junction, Arizon    | na 85119 Camp St.                                             |                        | OENIX, ARIZON | Š        | OFF.  |
| The general course of th   |                                                               |                        | ****          |          | -     |
| This claim is 1500 feet i  | is claim is EAST-WEST, and is n length and 600 feet in width. | Situated in Mohave     | Count         | ty, AZ   | , [1] |
| monument, on which thi     | is location notice is posted, appr                            | oximately              | 20 fe         | eet in a | 3     |
| WEST direction to the v    | vest end line and 1480                                        | feet in an EAST d      | irection      | n to th  | e     |
| center of each end line o  | is marked by six monuments, of                                | one at each corner a   | nd one        | at the   |       |
| center of each end fine o  | ine ciaim.                                                    |                        |               |          |       |
| The location monument      | on which this notice is posted is                             | situated within Sec    | tion          | 18       |       |
| Township 20 North, Ran     | ige 14 West, Gila Salt Riv                                    | er Base and Meridi     | an Ari        | zona     | _     |
| and Range (s)              | ses portions of the following que                             | arter sections (s), To | ownshi        | ip (s),  |       |
| Township 20 North, Ran     | ige 14 West, Gila Salt                                        | River Base and Me      | ridian        | Δ7       | -     |
|                            |                                                               |                        |               |          |       |
| The locality of this claim | n, with reference to some natural                             | l object or permaner   | ıt moni       | ument    |       |
| The Southwest corner of    | on (if any) concerning its locality claim is located3 R o O   |                        |               |          |       |
| $3450$ feet $N_0$          | RTH of a brass cap perman                                     | nent survey monume     | ent loc       | ated     |       |
| at the southwestcorner of  | Section 18 Township 20 North                                  | n, Range 14 West, C    | SRB&          | zM       |       |
|                            |                                                               |                        |               | _        |       |
| DATED and POSTED or        | n the ground this                                             | JUNE<br>day of         | 2,20          | 18       |       |
|                            | g. o and one                                                  | day or                 |               |          |       |
| LOCATOR                    | ) D B                                                         |                        |               |          |       |
| LOCATOR Nick Barr          | Luk Dan                                                       |                        |               |          |       |
| Agent for:                 | Pershing Resources                                            |                        |               |          |       |
|                            | 200 S. Virginia St. 8th Floor                                 |                        |               |          |       |
|                            | Reno, Nevada 89501                                            |                        | ,             |          |       |