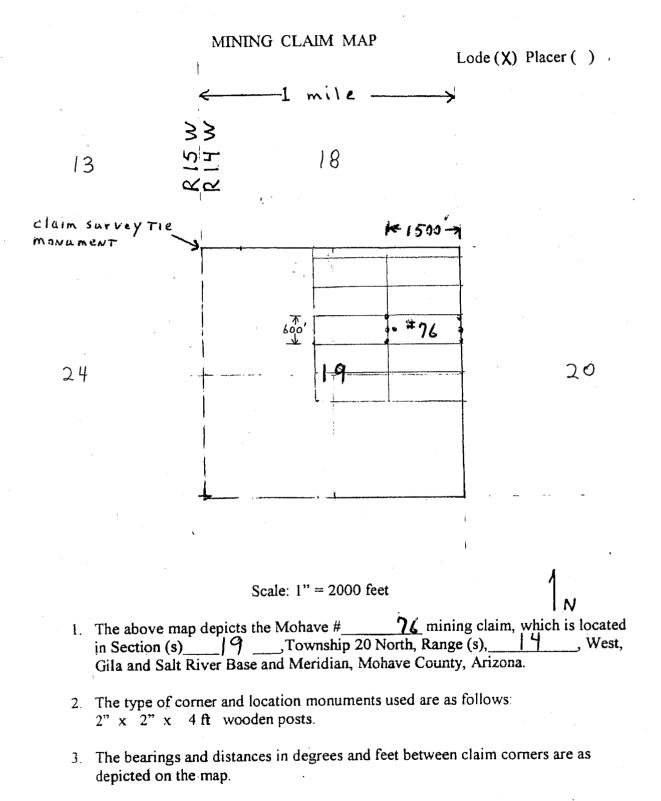

| n the ground this                                                                                                                                 | June 2day of                                                                       | 810.                                    |            |
| LOCATOR Nick Barr<br>Agent for:                                                                                               | Pershing Resources 200 S. Virginia St. 8th Floor Reno, Nevada 89501                                                                               |                                                                                    |                                         |            |



#### After recording return to:

Pershing Resources 200 S. Virginia St., 8th Floor Reno, Nevada 89501 FEE# 2018029287

OFFICIAL RECORDS OF MOHAVE COUNTY KRISTI BLAIR, COUNTY RECORDER



06/11/2018 04:16 PM Fee: \$10.00

|                                              | PAGE: 1                                                                | of 2                                          | ~ ≃                    |
|----------------------------------------------|------------------------------------------------------------------------|-----------------------------------------------|------------------------|
|                                              |                                                                        |                                               | <b>2018</b> PHO