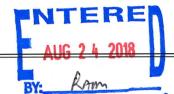

The sixteen, (16), Mohave lode mining claims for BLM recordation are;

| Mohave#5  | Mohave#58 | Mohave#70 |
|-----------|-----------|-----------|
|           | Mohave#60 | Mohave#72 |
| Mohave#44 | Mohave#62 | Mohave#74 |
|           | Mohave#64 | Mohave#76 |
| Mohave#54 | Mohave#66 | Mohave#78 |
| Mohave#56 | Mohave#68 | Mohave#80 |

| A O                                                                                                                                                                                                                                                                   | FEE# 2018029273                                                                                                                                                |
|-----------------------------------------------------------------------------------------------------------------------------------------------------------------------------------------------------------------------------------------------------------------------|----------------------------------------------------------------------------------------------------------------------------------------------------------------|
| After recording return to:  Pershing Resources  200 S. Virginia St.  Reno, NV 89501                                                                                                                                                                                   | OFFICIAL RECORDS OF MOHAVE COUNTY                                                                                                                              |
| 200 S. Virginia St.                                                                                                                                                                                                                                                   | KRISTI BLAIR<br>COUNTY RECORDER                                                                                                                                |
| Reno, NV 89501                                                                                                                                                                                                                                                        | 06/11/2018 04:16 PM Fee: \$10.00                                                                                                                               |
|                                                                                                                                                                                                                                                                       | PAGE: 1 of 2                                                                                                                                                   |
| LOCATION NOTICE & LODE MOVE &                                                                                                                                                                                                                                         | PH 20                                                                                                                                                          |
| Notice Is Hereby Given that the Mohave # lode mining claim has been located by Nick whose current mailing address is; Box 668 Apache Junction, Arizona 85178                                                                                                          | BLM date stamp ARIZON                                                                                                                                          |
| The general course of this claim is EAST-WE This claim is 1500 feet in length and 600 feet monument, on which this location notice is powEST direction to the west end line and East end line. This claim is marked by six more center of each end line of the claim. | in width. This claim runs from the location osted, approximately 1480 feet in a 20 feet in an EAST direction to the numents, one at each corner and one at the |
| The location monument on which this notice is Township 20 North, Range 15 West, Gil and this claim encompasses portions of the folland Range (s) WF 14 Sectus                                                                                                         | la Salt River Base and Meridian, Arizona lowing quarter sections (s), Township (s),                                                                            |
| Township 20 North, Range 15 West,                                                                                                                                                                                                                                     | Gila Salt River Base and Meridian, AZ.                                                                                                                         |
| The locality of this claim, with reference to sor and additional information (if any) concerning The South west corner of claim is located 2  4650 feet North of a brass can the southeast corner of Section 13, Township                                             | 1ts locality are as follows:  200 feet WEST and an permanent survey many many and                                                                              |
| DATED and POSTED on the ground this                                                                                                                                                                                                                                   | 1 day of June 2018                                                                                                                                             |
| Nick Barr Agent for: Pershive Res                                                                                                                                                                                                                                     | η                                                                                                                                                              |
| 200 S Viras                                                                                                                                                                                                                                                           | in ia St., 8th Floor                                                                                                                                           |
| Reno, NV 8                                                                                                                                                                                                                                                            | 9501                                                                                                                                                           |

3. The bearings and distances in degrees and feet between claim corners are as

depicted on the map.

AMC452186

After recording return to:

Pershing Resources
200 S. Virginia St. 8th Floor
Reno, Nevada 89501