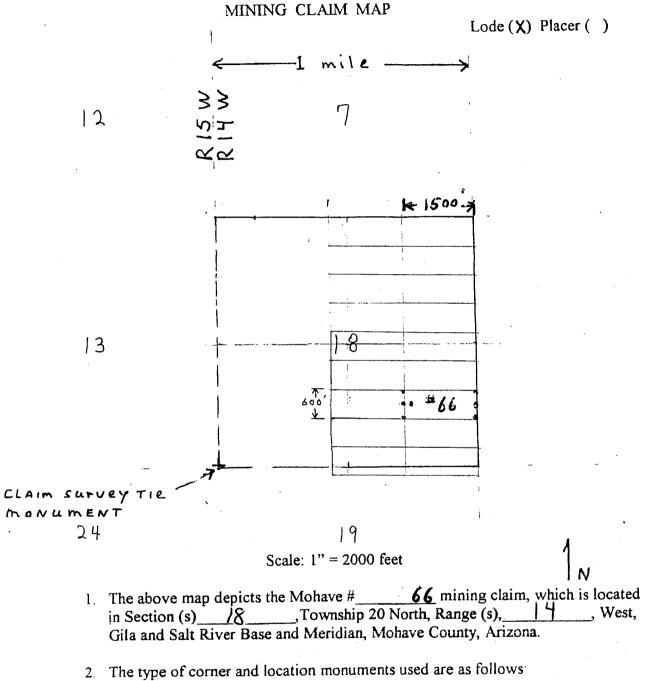

depicted on the map.

Pershing Resources 200 S. Virginia St., 8th Floor Reno, Nevada 89501

OFFICIAL RECORDS OF MOHAVE COUNTY KRISTI BLAIR, COUNTY RECORDER

06/11/2018 04:16 PM Fee: \$10.00

|                            | THOL. I                                                         | Of Z                  |                  | 190       | -   |
|----------------------------|-----------------------------------------------------------------|-----------------------|------------------|-----------|-----|
|                            |                                                                 |                       | PHOENIX, ARIZONA | 200       | מנו |
| LOCATION NOTICE            | for LODE MINING CLAIM                                           |                       | m                | AUG       | 7   |
| Notice Is Hereby Given     | that the Mohave # 5 4                                           | BLM                   | $\geq$           | 9         |     |
| lode mining claim has h    | peen located by Nick Barr                                       | date<br>stamp         | A                |           | -   |
| whose current mailing a    | address is: 5441 E Maria                                        | stamp                 | ₹17              | U         | 1   |
| Apache Junction, Arizo     | na 85119 Camp St.                                               |                       | 2                | Ü         | F   |
| The conoral course of the  | •                                                               |                       | -                | w         | -   |
| This claim is 1500 feet    | nis claim is EAST-WEST, and is in length and 600 feet in width. | Situated in Mohav     | e Cou            | nty, AZ   |     |
| monument, on which the     | is location notice is posted, appr                              | oximately 2 (         | $\mathcal{O}$    | feet in a | 1   |
| WEST direction to the v    | west end line and 1480                                          | feet in an EAST of    | lirection        | on to th  | e   |
| center of each end line of | n is marked by six monuments, or                                | one at each corner a  | ınd on           | e at the  |     |
| center of each end fine (  | of the claim.                                                   |                       |                  |           |     |
| The location monument      | on which this notice is posted is                               | situated within Se    | ction            | 18        |     |
| Township 20 North, Rai     | nge 14 West, Gila Salt Riv                                      | er Base and Merid     | ian Ā            | rizona    | _   |
| and this claim encompas    | sses portions of the following qu                               | arter sections (s), T | owns             | nip (s),  |     |
| Township 20 North, Ran     | NE 14 Sect 10 N 18  nge 14 West, Gila Salt                      | River Base and Me     | eridiar          | A7        | -   |
|                            |                                                                 |                       |                  |           |     |
| The locality of this claim | n, with reference to some natura                                | l object or permane   | nt mo            | nument    |     |
| The Southwest corner of    | on (if any) concerning its localit f claim is located _3 800    | y are as follows:     | - and            |           |     |
| 7650 feet /Vol             | RTH of a brass cap perman                                       | nent survey monum     | ent lo           | cated     |     |
| at the south west corner o | f Section 18 Township 20 North                                  | n, Range 14 West, (   | GSRB             | &M        |     |
|                            |                                                                 |                       |                  |           |     |
| DATED and POSTED o         | on the ground this                                              | day of Tun            |                  | 2012      |     |
|                            |                                                                 | _day of Jun           | AE,              | 2010      |     |
| LOCATOR                    | D D B                                                           |                       |                  |           |     |
| Nick Barr                  | I will Ran                                                      | -                     |                  |           |     |
| Agent for:                 | Pershing Resources                                              |                       |                  |           |     |
|                            | 200 S. Virginia St. 8th Floor                                   |                       |                  |           |     |
|                            | Reno, Nevada 89501                                              |                       |                  |           |     |

3 The bearings and distances in degrees and feet between claim corners are as depicted on the map.

Pershing Resources 200 S. Virginia St., 8th Floor Reno, Nevada 89501

OFFICIAL RECORDS OF MOHAVE COUNTY KRISTI BLAIR, COUNTY RECORDER