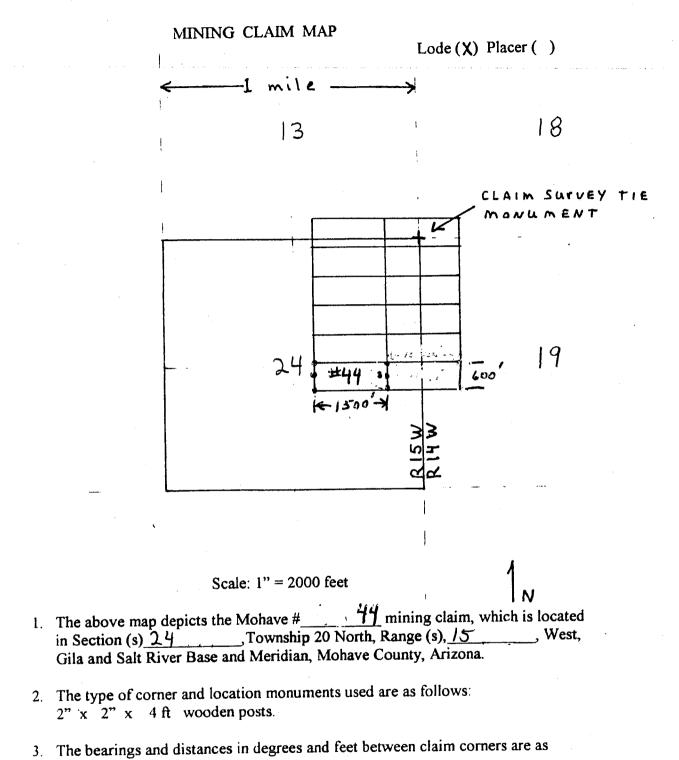

The sixteen, (16), Mohave lode mining claims for BLM recordation are;

| Mohave#5  | Mohave#58 | Mohave#70 |
|-----------|-----------|-----------|
|           | Mohave#60 | Mohave#72 |
| Mohave#44 | Mohave#62 | Mohave#74 |
|           | Mohave#64 | Mohave#76 |
| Mohave#54 | Mohave#66 | Mohave#78 |
| Mohave#56 | Mohave#68 | Mohave#80 |

depicted on the map.

Pershing Resources 200 S. Virginia St., 8th Floor Reno, Nevada 89501

OFFICIAL RECORDS OF MOHAVE COUNTY KRISTI BLAIR, COUNTY RECORDER

06/11/2018 04:16 PM Fee: \$10.00

|                            | THOL. I                                                         | Of Z                  |                  | 190       | -   |
|----------------------------|-----------------------------------------------------------------|-----------------------|------------------|-----------|-----|
|                            |                                                                 |                       | PHOENIX, ARIZONA | 200       | מנו |
| LOCATION NOTICE            | for LODE MINING CLAIM                                           |                       | m                | AUG       | 7   |
| Notice Is Hereby Given     | that the Mohave # 5 4                                           | BLM                   | $\geq$           | 9         |     |
| lode mining claim has h    | peen located by Nick Barr                                       | date<br>stamp         | A                |           | -   |
| whose current mailing a    | address is: 5441 E Maria                                        | stamp                 | ₹17              | U         | 1   |
| Apache Junction, Arizo     | na 85119 Camp St.                                               |                       | 2                | Ü         | F   |
| The conoral course of the  | •                                                               |                       | -                | w         | -   |
| This claim is 1500 feet    | nis claim is EAST-WEST, and is in length and 600 feet in width. | Situated in Mohav     | e Cou            | nty, AZ   |     |
| monument, on which the     | is location notice is posted, appr                              | oximately 2 (         | $\mathcal{O}$    | feet in a | 1   |
| WEST direction to the v    | west end line and 1480                                          | feet in an EAST of    | lirection        | on to th  | e   |
| center of each end line of | n is marked by six monuments, or                                | one at each corner a  | ınd on           | e at the  |     |
| center of each end fine (  | of the claim.                                                   |                       |                  |           |     |
| The location monument      | on which this notice is posted is                               | situated within Se    | ction            | 18        |     |
| Township 20 North, Rai     | nge 14 West, Gila Salt Riv                                      | er Base and Merid     | ian Ā            | rizona    | _   |
| and this claim encompas    | sses portions of the following qu                               | arter sections (s), T | owns             | nip (s),  |     |
| Township 20 North, Ran     | NE 14 Sect 10 N 18  nge 14 West, Gila Salt                      | River Base and Me     | eridiar          | A7        | -   |
|                            |                                                                 |                       |                  |           |     |
| The locality of this claim | n, with reference to some natura                                | l object or permane   | nt mo            | nument    |     |
| The Southwest corner of    | on (if any) concerning its localit f claim is located _3 800    | y are as follows:     | - and            |           |     |
| 7650 feet /Vol             | RTH of a brass cap perman                                       | nent survey monum     | ent lo           | cated     |     |
| at the south west corner o | f Section 18 Township 20 North                                  | n, Range 14 West, (   | GSRB             | &M        |     |
|                            |                                                                 |                       |                  |           |     |
| DATED and POSTED o         | on the ground this                                              | day of Tun            |                  | 2012      |     |
|                            |                                                                 | _day of Jun           | AE,              | 2010      |     |
| LOCATOR                    | D D B                                                           |                       |                  |           |     |
| Nick Barr                  | I will Ran                                                      | -                     |                  |           |     |
| Agent for:                 | Pershing Resources                                              |                       |                  |           |     |
|                            | 200 S. Virginia St. 8th Floor                                   |                       |                  |           |     |
|                            | Reno, Nevada 89501                                              |                       |                  |           |     |

3 The bearings and distances in degrees and feet between claim corners are as depicted on the map.

Pershing Resources 200 S. Virginia St., 8th Floor Reno, Nevada 89501

OFFICIAL RECORDS OF MOHAVE COUNTY KRISTI BLAIR, COUNTY RECORDER