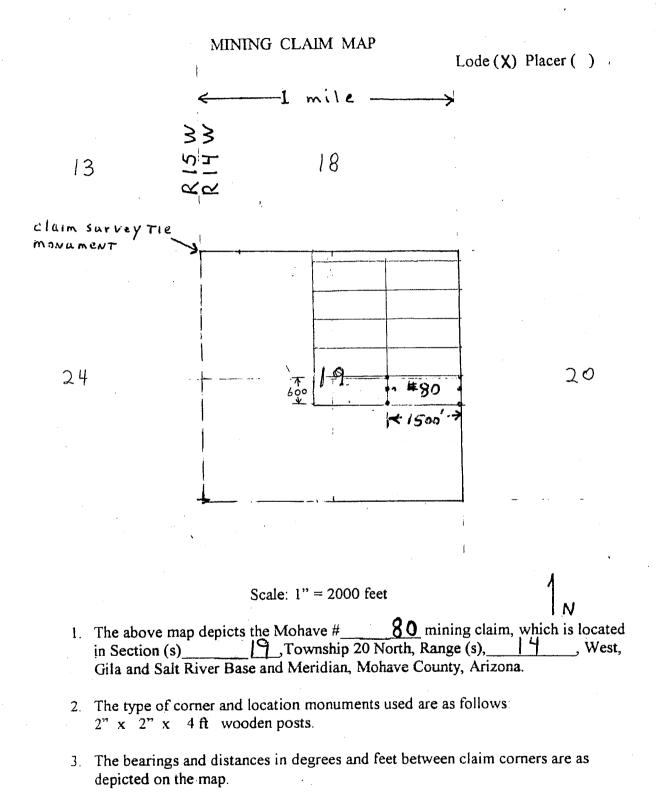

3. The bearings and distances in degrees and feet between claim corners are as

depicted on the map.

AMC452186

After recording return to:

Pershing Resources
200 S. Virginia St. 8th Floor
Reno, Nevada 89501