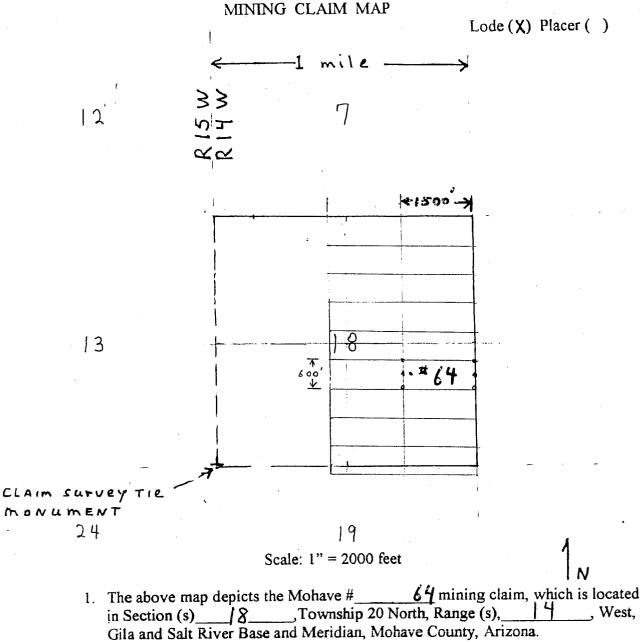

3. The bearings and distances in degrees and feet between claim corners are as

depicted on the map.

AMC452186

After recording return to:

Pershing Resources
200 S. Virginia St. 8th Floor
Reno, Nevada 89501