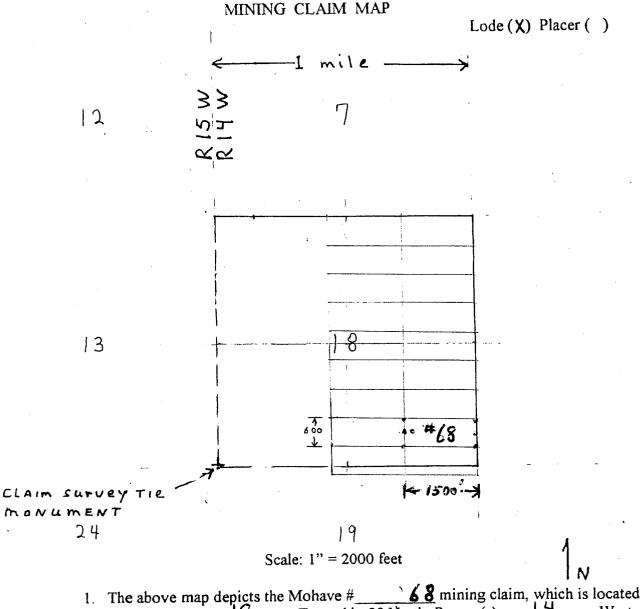

depicted on the map.

Pershing Resources 200 S. Virginia St., 8th Floor Reno, Nevada 89501

OFFICIAL RECORDS OF MOHAVE COUNTY KRISTI BLAIR, COUNTY RECORDER

06/11/2018 04:16 PM Fee: \$10.00

|                            |                                                               |                        | 0             |          | CO    |
|----------------------------|---------------------------------------------------------------|------------------------|---------------|----------|-------|
| LOCATION NOTICE f          | or LODE MINING CLAIM                                          |                        | 0             | 00       | 7.5   |
| Notice Is Hereby Given     | that the Mohave # 58                                          | BLM                    | 2             | AUG      | 51    |
| lode mining claim has b    | een located by Nick Barr                                      | date<br>stamp          | ×             | 5        | 3     |
| whose current mailing a    | ddress is; 5441 E Mining                                      | Stamp                  | ARI           | ס        | 7     |
| Apache Junction, Arizon    | na 85119 Camp St.                                             |                        | OENIX, ARIZON | Š        | OFF.  |
| The general course of th   |                                                               |                        | ****          |          | -     |
| This claim is 1500 feet i  | is claim is EAST-WEST, and is n length and 600 feet in width. | Situated in Mohave     | Count         | ty, AZ   | , [1] |
| monument, on which thi     | is location notice is posted, appr                            | oximately              | 20 fe         | eet in a | 3     |
| WEST direction to the v    | vest end line and 1480                                        | feet in an EAST d      | irection      | n to th  | e     |
| center of each end line o  | is marked by six monuments, of                                | one at each corner a   | nd one        | at the   |       |
| center of each end fine o  | ine ciaim.                                                    |                        |               |          |       |
| The location monument      | on which this notice is posted is                             | situated within Sec    | tion          | 18       |       |
| Township 20 North, Ran     | ige 14 West, Gila Salt Riv                                    | er Base and Meridi     | an Ari        | zona     | _     |
| and Range (s)              | ses portions of the following que                             | arter sections (s), To | ownshi        | ip (s),  |       |
| Township 20 North, Ran     | ige 14 West, Gila Salt                                        | River Base and Me      | ridian        | Δ7       | -     |
|                            |                                                               |                        |               |          |       |
| The locality of this claim | n, with reference to some natural                             | l object or permaner   | ıt moni       | ument    |       |
| The Southwest corner of    | on (if any) concerning its locality claim is located3 R o O   |                        |               |          |       |
| $3450$ feet $N_0$          | RTH of a brass cap perman                                     | nent survey monume     | ent loc       | ated     |       |
| at the southwestcorner of  | Section 18 Township 20 North                                  | n, Range 14 West, C    | SRB&          | zM       |       |
|                            |                                                               |                        |               | _        |       |
| DATED and POSTED or        | n the ground this                                             | JUNE<br>day of         | 2,20          | 18       |       |
|                            | g. o and one                                                  | day or                 |               |          |       |
| LOCATOR                    | ) D B                                                         |                        |               |          |       |
| LOCATOR Nick Barr          | Luk Dan                                                       |                        |               |          |       |
| Agent for:                 | Pershing Resources                                            |                        |               |          |       |
|                            | 200 S. Virginia St. 8th Floor                                 |                        |               |          |       |
|                            | Reno, Nevada 89501                                            |                        | ,             |          |       |

depicted on the map.

2