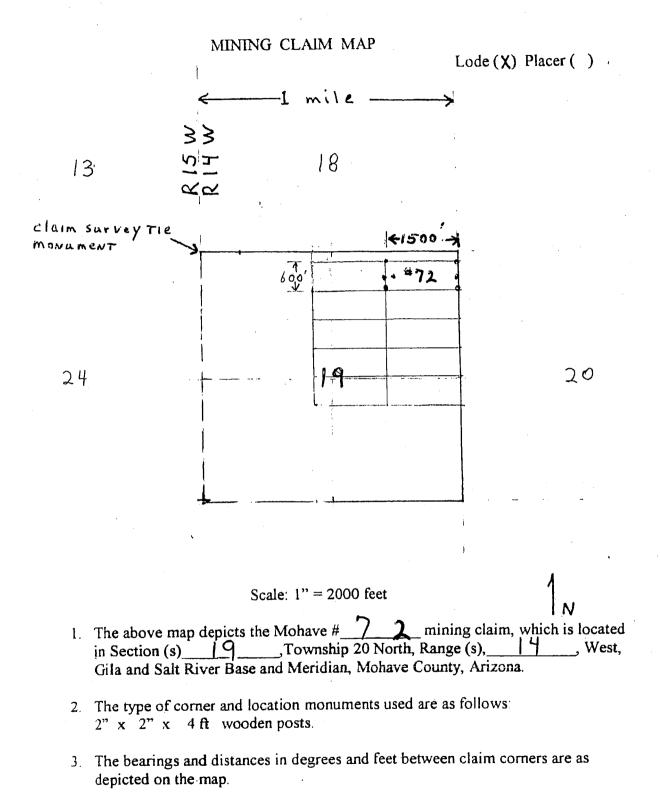

3. The bearings and distances in degrees and feet between claim corners are as

depicted on the map.

AMC452186

After recording return to:

Pershing Resources
200 S. Virginia St. 8th Floor
Reno, Nevada 89501