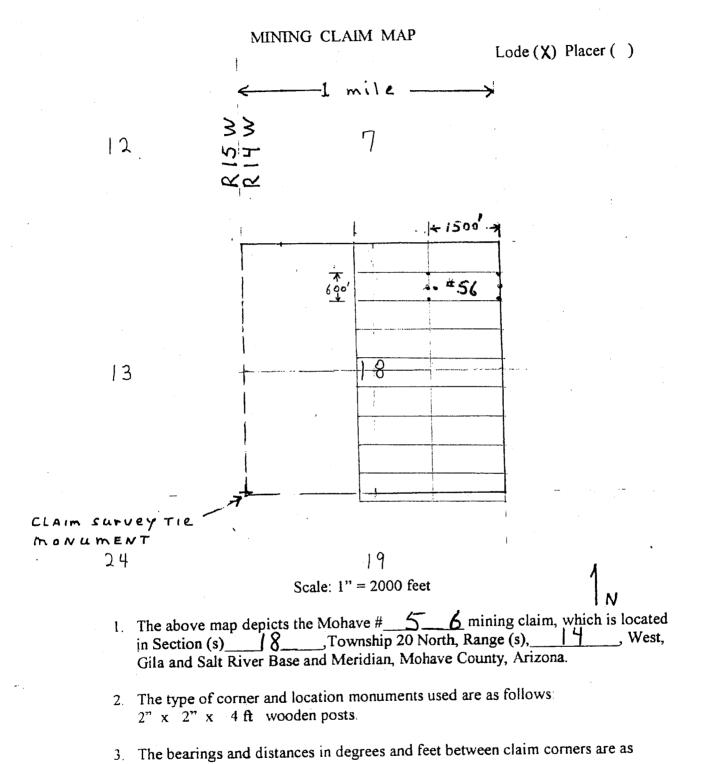

3. The bearings and distances in degrees and feet between claim corners are as

depicted on the map.

AMC452186

After recording return to:

Pershing Resources
200 S. Virginia St. 8th Floor
Reno, Nevada 89501

06/11/2018 04:16 PM Fee: \$10.00

| LOCATIONALMORE             | 2                   |                  |               |              | 13      | ~      |   |
|----------------------------|---------------------|------------------|---------------|--------------|---------|--------|---|
| LOCATION NOTICE            | for LODE MININ      | IG CLAIM         |               |              | 5       | -      | 1 |
|                            |                     | _                | BLM           | Ĩ            | 1       | AUG    |   |
| Notice Is Hereby Given     | that the Mohave     | # 5 <b>6</b>     | date          |              | =       |        |   |
| lode mining claim has h    | een located by N    | lick Barr        | stamp         | 5            |         | 5      |   |
| whose current mailing a    | ddress is; 5111     | E Mining         | 1             | =            | 0 .     |        | - |
| Apache Junction, Arizo     | na 85119 3441       |                  |               | 7            | ~       | U      |   |
|                            |                     | Camp St.         |               | 2            | 3 1     | Ÿ      |   |
| The general course of the  | nis claim is EAST   | -WEST, and is    | s situated in | Mohave Co    | untu    | A7     | C |
| inis claim is 1500 feet i  | in length and 600   | feet in width.   | This claim r  | uns from th  | e loc   | ation  | • |
| monument, on which the     | is location notice  | is posted, appl  | roximately    | <b>1</b>     | r) faat | t in a |   |
| WEST direction to the v    | west end line and   | 148              | Ofeet in an   | FAST direc   | tion t  | to the |   |
| East end line. This claim  | n is marked by six  | monuments        | one at each   | corner and   | one at  | the    | 8 |
| center of each end line of | of the claim.       | ,                | one at each   | orner and (  | nic at  | tite   |   |
|                            |                     |                  |               |              |         |        |   |
| The location monument      | on which this not   | tice is posted i | s situated wi | thin Section | 0 /     | Q      |   |
| Township 20 North, Rai     | nge 14 Wes          | t, Gila Salt Ri  | ver Base and  | Meridian     | Arizo   | nna    | - |
| and this claim encompas    | sses portions of th | e following a    | arter section | ns (s) Town  | nshin   | (e)    |   |
| and Range (s) $\sqrt{L}$   | Sec                 | ction 18         |               | (b), 10W     | ыпр     | (9),   |   |
| Township 20 North, Rar     | nge 14 v            | West, Gila Salı  | River Base    | and Meridi   | an A    | 7      |   |
|                            |                     |                  |               |              |         |        |   |
| The locality of this claim | 1, with reference   | to some natura   | d object or p | ermanent m   | onun    | nent   |   |
| and additional information | on (if any) concer  | ning its localit | v are as foll | ows:         |         |        |   |
| The Southwest corner of    | claim is located    | 3 800            | feet F        | ACT 21       | nd      |        |   |
| 4050 feet No               | RTH of a br         | ass cap perma    | nent survey   | monument     | locate  | ed     |   |
| at the southwestcorner of  | f Section 18 Tow    | mship 20 Nort    | h, Range 14   | West, GSR    | B&N     | 1      |   |
|                            |                     |                  |               |              |         |        |   |
| DATED and DOCTED           |                     | 1                |               | JUNE         | 70      | 10     |   |
| DATED and POSTED o         | n the ground this   |                  | day of        | · ·          |         |        |   |
|                            | <b>a</b>            |                  |               |              |         |        |   |
| LOCATOR                    | 1.=0, R.            |                  |               |              |         |        |   |
| Nick Barr                  | LUCK ISO            |                  |               |              |         |        |   |
| Agent for:                 | Pershing Resor      | urces            |               |              |         |        |   |
|                            | 200 S. Virginia     | St. 8th Floo     | r             |              |         |        |   |
|                            | Reno, Nevada        | 89501            |               |              |         |        |   |
|                            |                     |                  |               |              |         |        |   |