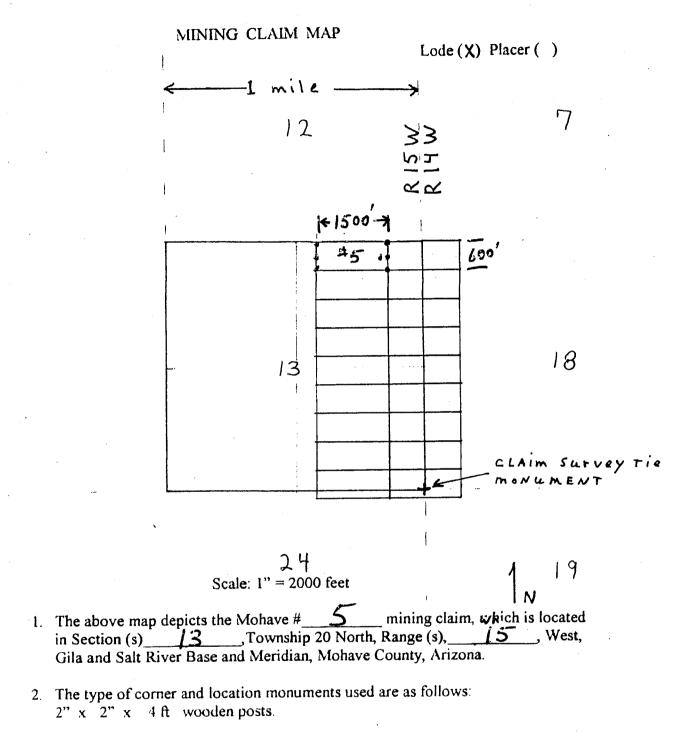

The sixteen, (16), Mohave lode mining claims for BLM recordation are;

| Mohave#5  | Mohave#58 | Mohave#70 |
|-----------|-----------|-----------|
|           | Mohave#60 | Mohave#72 |
| Mohave#44 | Mohave#62 | Mohave#74 |
|           | Mohave#64 | Mohave#76 |
| Mohave#54 | Mohave#66 | Mohave#78 |
| Mohave#56 | Mohave#68 | Mohave#80 |

FEE# 2018029274

OFFICIAL RECORDS OF MOHAVE COUNTY KRISTI BLAIR, COUNTY RECORDER

06/11/2018 04:16 PM Fee: \$10.00

|                                                                                                |                        | $\equiv$         | =      |
|------------------------------------------------------------------------------------------------|------------------------|------------------|--------|
| LOCATION NOTICE for LODE MINING CLAIM                                                          |                        | =                |        |
|                                                                                                | BLM                    | ENIX, ARIZON/    | AUG    |
| Notice Is Hereby Given that the Mohave #44                                                     | date                   | ><               | 5      |
| lode mining claim has been located by Nick Barr                                                | stamp                  | $\sum_{i=1}^{n}$ |        |
| whose current mailing address is: P.O. Box 6688                                                |                        | 7                | ן ס    |
| Apache Junction, Arizona 85178                                                                 |                        | 9                | ₩.     |
| The                                                                                            |                        | -                | w      |
| The general course of this claim is EAST-WEST, and is                                          | situated in Mohave     | Count            | y, AZ. |
| inis claim is 1300 leet in length and 600 feet in width 7                                      | This claim runs from   | the lo           | cation |
| monument, on which this location notice is posted approximately                                | ovimately 1400         |                  |        |
| WEST direction to the west end line and 20                                                     | _feet in an EAST dire  | ection           | to the |
| East end line. This claim is marked by six monuments, of center of each end line of the claim. | ne at each corner and  | i one a          | at the |
| conter of each chaimle of the claim.                                                           |                        |                  |        |
| The location monument on which this notice is posted is                                        | -i1 ::1: ~ ·           | ^                | 1 6    |
| Township 20 North, Range /5 West, Gila Salt Riv                                                | or Page and Maridia    | on               | 9      |
| and this claim encompasses portions of the following qua                                       | er base and Meridian   | ı, Arız          | ona    |
| and Range (S)/VL 4 3 L /4 10 L4                                                                | nter sections (s), 100 | vnsnip           | ) (S), |
| Township 20 North, Range15 West, Gila Salt                                                     | River Base and Meri    | dian             | 17     |
|                                                                                                |                        |                  |        |
| The locality of this claim, with reference to some natural                                     | object or permanent    | monu             | ment   |
| and additional information (if any) concerning its locality                                    | are as follows:        |                  |        |
| The Southwest corner of claim is located 2 200                                                 | feet ///FCT            | and              |        |
| 3150 feet South of a brass cap perman                                                          | ant currors manner     | t locat          | ted    |
| at the southeast corner of Section 13, Township 20 North,                                      | Range 15 West, GS      | RB&N             | М      |
|                                                                                                |                        |                  |        |
| DATED and POSTED on the ground this                                                            | 1 0                    |                  |        |
|                                                                                                | _day of                | _                | 10     |
| $\sim$ 0 $\sim$                                                                                | June                   | ,20              | 118    |
| LOCATOR                                                                                        |                        |                  |        |
| Nick Barr                                                                                      |                        |                  |        |
| Agent for: Pershing Resources                                                                  |                        |                  |        |
| 200 S. Virginia St. 8th Floor                                                                  |                        |                  |        |
| Reno, Nevada 89501                                                                             |                        |                  |        |

depicted on the map.

Pershing Resources 200 S. Virginia St., 8th Floor Reno, Nevada 89501

OFFICIAL RECORDS OF MOHAVE COUNTY KRISTI BLAIR, COUNTY RECORDER

06/11/2018 04:16 PM Fee: \$10.00

|                            | THOL. I                                                         | Of Z                  |                  | 190       | -   |
|----------------------------|-----------------------------------------------------------------|-----------------------|------------------|-----------|-----|
|                            |                                                                 |                       | PHOENIX, ARIZONA | 200       | מנו |
| LOCATION NOTICE            | for LODE MINING CLAIM                                           |                       | m                | AUG       | 7   |
| Notice Is Hereby Given     | that the Mohave # 5 4                                           | BLM                   | $\geq$           | 9         |     |
| lode mining claim has h    | peen located by Nick Barr                                       | date<br>stamp         | A                |           | -   |
| whose current mailing a    | address is: 5441 E Maria                                        | stamp                 | ₹17              | U         | 1   |
| Apache Junction, Arizo     | na 85119 Camp St.                                               |                       | 2                | Ü         | F   |
| The conoral course of the  | •                                                               |                       | -                | w         | -   |
| This claim is 1500 feet    | nis claim is EAST-WEST, and is in length and 600 feet in width. | Situated in Mohav     | e Cou            | nty, AZ   |     |
| monument, on which the     | is location notice is posted, appr                              | oximately 2 (         | $\mathcal{O}$    | feet in a | 1   |
| WEST direction to the v    | west end line and 1480                                          | feet in an EAST of    | lirection        | on to th  | e   |
| center of each end line of | n is marked by six monuments, or                                | one at each corner a  | ınd on           | e at the  |     |
| center of each end fine (  | of the claim.                                                   |                       |                  |           |     |
| The location monument      | on which this notice is posted is                               | situated within Se    | ction            | 18        |     |
| Township 20 North, Rai     | nge 14 West, Gila Salt Riv                                      | er Base and Merid     | ian Ā            | rizona    | _   |
| and this claim encompas    | sses portions of the following qu                               | arter sections (s), T | owns             | nip (s),  |     |
| Township 20 North, Ran     | NE 14 Sect 10 N 18  nge 14 West, Gila Salt                      | River Base and Me     | eridiar          | A7        | -   |
|                            |                                                                 |                       |                  |           |     |
| The locality of this claim | n, with reference to some natura                                | l object or permane   | nt mo            | nument    |     |
| The Southwest corner of    | on (if any) concerning its localit f claim is located _3 800    | y are as follows:     | - and            |           |     |
| 7650 feet /Vol             | RTH of a brass cap perman                                       | nent survey monum     | ent lo           | cated     |     |
| at the south west corner o | f Section 18 Township 20 North                                  | n, Range 14 West, (   | GSRB             | &M        |     |
|                            |                                                                 |                       |                  |           |     |
| DATED and POSTED o         | on the ground this                                              | day of Tun            |                  | 2012      |     |
|                            |                                                                 | _day of Jun           | AE,              | 2010      |     |
| LOCATOR                    | D D B                                                           |                       |                  |           |     |
| Nick Barr                  | I will Ran                                                      | -                     |                  |           |     |
| Agent for:                 | Pershing Resources                                              |                       |                  |           |     |
|                            | 200 S. Virginia St. 8th Floor                                   |                       |                  |           |     |
|                            | Reno, Nevada 89501                                              |                       |                  |           |     |