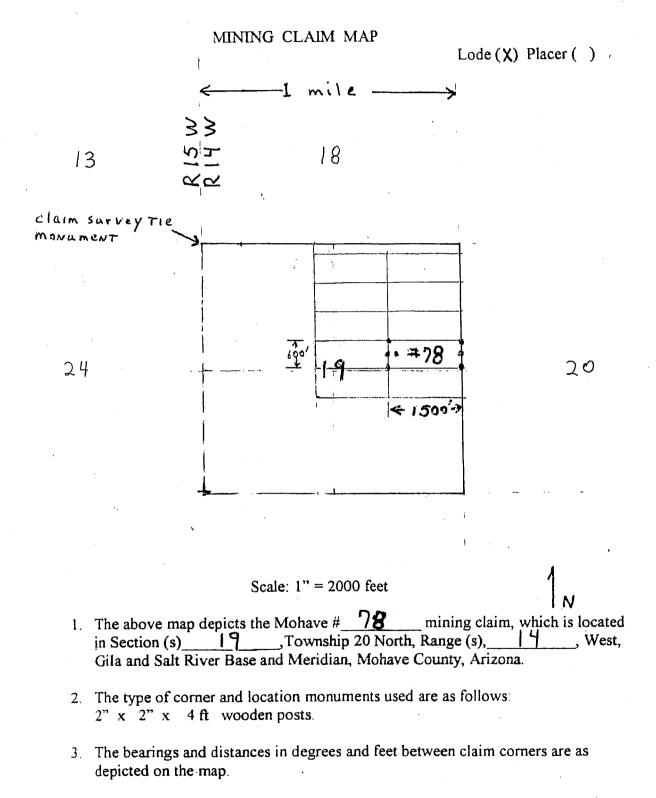

|
| Nick Barr                                    | - wee san                                                              |                                               |                        |
| Agent for:                                   | Pershing Resources                                                     | •                                             |                        |
|                                              | 200 S. Virginia St. 8th Floor                                          |                                               |                        |
|                                              | Reno, Nevada 89501                                                     | ,                                             |                        |



ر ل'

AHC452200

After recording return to:

Pershing Resources 200 S. Virginia St., 8th Floor Reno, Nevada 89501



OFFICIAL RECORDS OF MOHAVE COUNTY KRISTI BLAIR, COUNTY RECORDER



06/11/2018 04:16 PM Fee: \$10.00

PAGE: 1 of 2

| I O C I TION I I I O TO C  |                                                       |                       |                                         | ~                |            |
|----------------------------|-------------------------------------------------------|-----------------------|-----------------------------------------|------------------|------------|
| LOCATION NOTICE            | for LODE MINING CLAIM                                 |                       | ======================================= | =                | 1 =        |
|