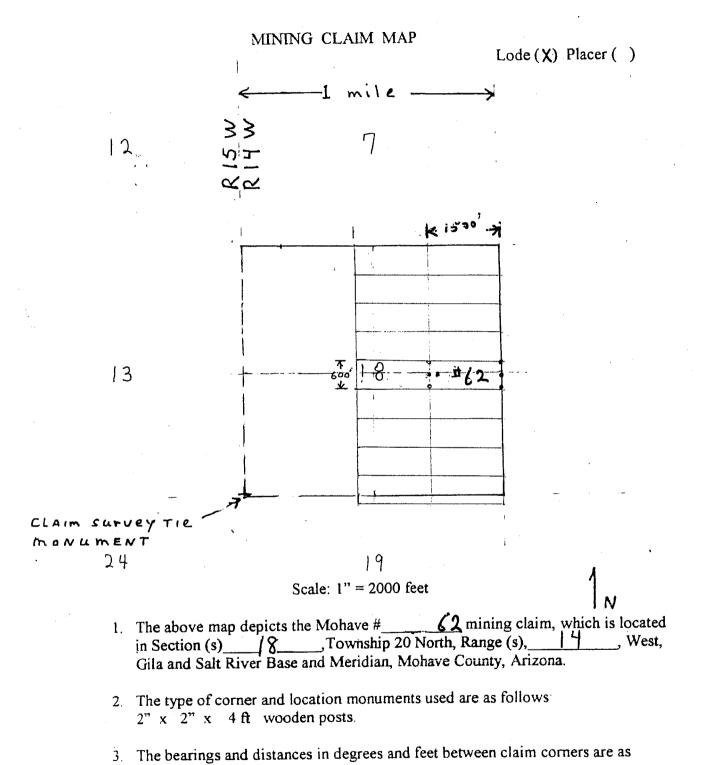

|
|                                          |
| Z.                                       |
| ment                                     |
| ment                                     |
|                                          |
| ted                                      |
| M                                        |
|                                          |
| 8                                        |
|                                          |
|                                          |
|                                          |
|                                          |
|                                          |
|                                          |
|                                          |
| te                                       |



depicted on the map.

2

AMC 452192

### After recording return to:

Pershing Resources
200 S. Virginia St., 8th Floor
Reno Nevada 89501

|      |      | hisiky i |     |
|------|------|----------|-----|
| FEE# | 2018 | 3029     | 280 |

OFFICIAL RECORDS OF MOHAVE COUNTY KRISTI BLAIR, COUNTY RECORDER



Reno, Nevada 89501 06/11/2018 04:16 PM PAGE: 1 of 2 LOCATION NOTICE for LODE MINING CLAIM **BLM** Notice Is Hereby Given that the Mohave # date lode mining claim has been located by Nick Barr stamp whose current mailing address is; 5441 E. Mining Apache Junction, Arizona 85119 Camp St. The general course of this claim is EAST-WEST, and is situated in Mohave County, AZ. This claim is 1500 feet in length and 600 feet in width. This claim runs from the location monument, on which this locati