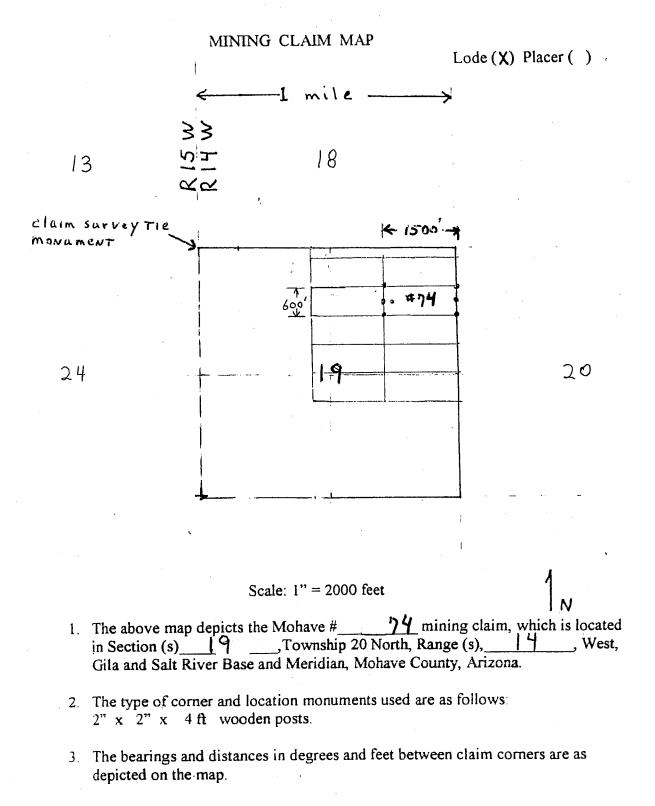

TOR Rick Ran                                                                                      |                      |                    |          |
| Nick Barr Pershing Resources                                                                          |                      |                    |          |
| Agent for: 200 S. Virginia St. 8th Floor                                                              | r                    |                    |          |
| · ·                                                                                                   | L                    |                    |          |
| Reno, Nevada 89501                                                                                    |                      |                    |          |



After recording return to:

Pershing Resources 200 S. Virginia St., 8th Floor Reno, Nevada 89501 FEE# 2018029286

OFFICIAL RECORDS OF MOHAVE COUNTY KRISTI BLAIR, COUNTY RECORDER



06/11/2018 04:16 PM Fee: \$10.00

PAGE: 1 of 2

|                                                                                                                               |                                                                                                                                                   |                                                                                    | $\Xi$                                   | 201        |
|-------------------------------------------------------------------------------------------------------------------------------|----------------------